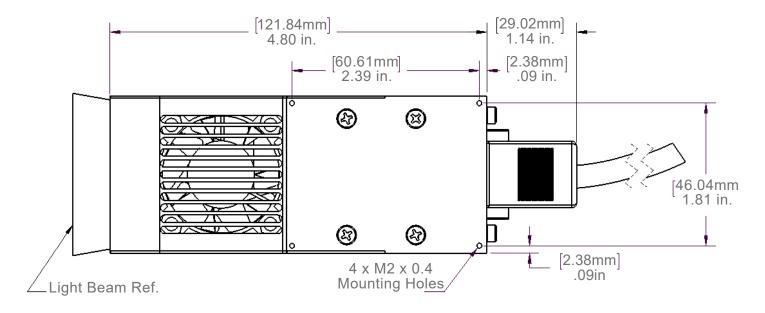

#### **Mounting:**

- The Ultracure 6 has two mounting options:
  - 4 x M3 x 0.5 on electrical connector end
  - 4 x M2 x 0.4 on the bottom of the device

ALL DIMENSIONS ARE IN inch [millimeter]

### **Back Mounting Diagram:**