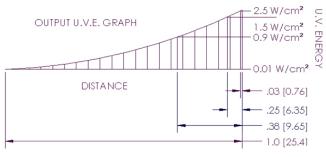

### **UV Curve / UV Output Curve:**

The Ultracure® 6 has an optimal distance for curing properties. The diagram below shows UV intensity vs. distance curve:

#### ULTRA VIOLET ENERGY (U.V.E.) GRAPH

| ENIEDOV                  | IC INIVEDUCE V    | DDODODTIONAL |
|--------------------------|-------------------|--------------|
| EINEKGI                  | 12 IIN A EK2 EF I | PROPORTIONAL |
| TO DISTA                 | NOF               |              |
| 11 1 1 1 1 1 1 1 1 1 1 1 | 7 IVI =           |              |

#### REF. ONLY - U.V. ENERGY

| DISTANCE       | ENERGY W/cm² |
|----------------|--------------|
| .03in [.76mm]  | 2.5          |
| .25in [6.35mm] | 1.5          |
| .38in [9.65mm] | 0.9          |
| 1.0in [25.4mm] | 0.01         |
|                |              |