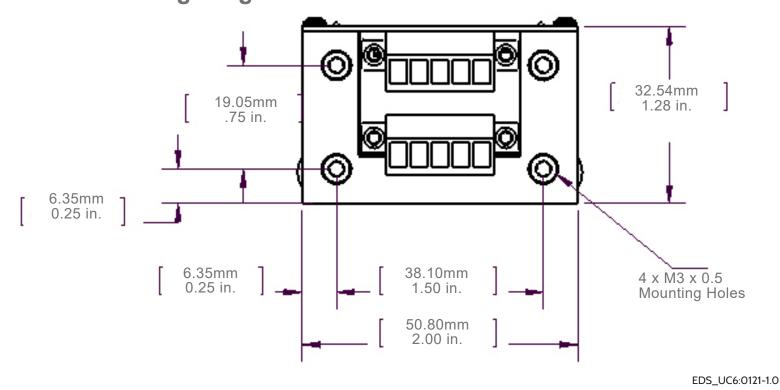

#### **Mounting:**

- The Ultracure 6 has two mounting options:
  - 4 x M3 x 0.5 on electrical connector end
  - 4 x M2 x 0.4 on the bottom of the device

ALL DIMENSIONS ARE IN inch [millimeter]

# **Bottom Mounting Diagram:**