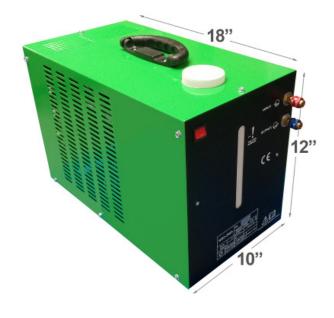

UV LED (365nm)
- Variable intensity control
- · Color touchscreen control
- Conveyor belt direction reversible
- Easily adjustable UV LED elevator (3" stroke)
- Specially designed Teflon® coated Kevlar® belt
- Integrated heat exchanger for UV LED units
- Integrated exhaust blower/filter assists with cooling
- Heavy duty all aluminum construction
- Includes 200-240VAC Chiller <u>OR</u> 100-120VAC Chiller (Customer must choose desired voltage)

## Specifications:

- Power requirement: 100-240 vac, 50/60hz
- Conveyor speed range: 0.1" to 2.6"/second
- Maximum load weight: 30lbs
- Machine dimensions: 20"W x 21"T x 54"L
- Conveyor dimensions: 8"W x 3"T x 41"L
- UV curing window area = 6"W x 3"T x 6"L
- Weight: 117 lbs

# Warranty:

Standard 1 year from purchase date



### **HEAT EXCHANGE:**





# ULTRACURE® 1100 DATA SHEET

EST. 1978





EDS\_UC1100:0121-1.0