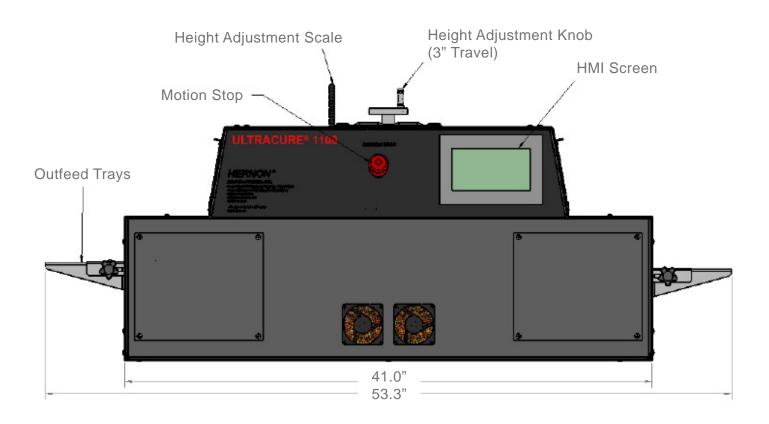

#### Features:

- Benchtop conveyor UV curing unit
- High intensity UV LED (365nm)
- Variable intensity control
- · Color touchscreen control
- Conveyor belt direction reversible
- Easily adjustable UV LED elevator (3" stroke)
- Specially designed Teflon® coated Kevlar® belt
- Integrated heat exchanger for UV LED units
- Integrated exhaust blower/filter assists with cooling
- Heavy duty all aluminum construction
- Includes 200-240VAC Chiller <u>OR</u> 100-120VAC Chiller (Customer must choose desired voltage)

## Specifications:

- Power requirement: 100-240 vac, 50/60hz
- Conveyor speed range: 0.1" to 2.6"/second
- Maximum load weight: 30lbs
- Machine dimensions: 20"W x 21"T x 54"L
- Conveyor dimensions: 8"W x 3"T x 41"L
- UV curing window area = 6"W x 3"T x 6"L
- Weight: 117 lbs