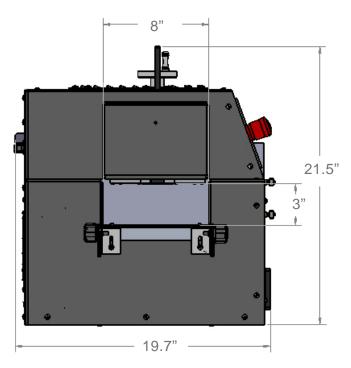

## Specifications:

- Power requirement: 100-240 vac, 50/60hz
- Conveyor speed range: 0.1" to 2.6"/second
- Maximum load weight: 30lbs
- Machine dimensions: 20"W x 21"T x 54"L
- Conveyor dimensions: 8"W x 3"T x 41"L
- UV curing window area = 6"W x 3"T x 6"L
- Weight: 117 lbs