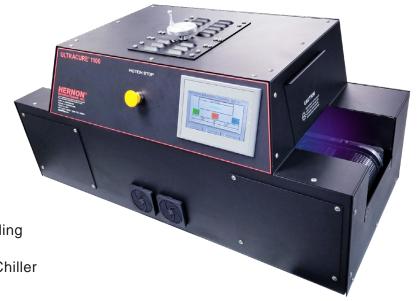

# ULTRACURE® 1100 DATA SHEET

EST. 1978

The **Ultracure® 1100** is a benchtop, high output UV LED curing conveyor designed to quickly and completely cure UV adhesives and sealants.

Product Part #: 110020070

#### Features:

- Benchtop conveyor UV curing unit
- High intensity UV LED (365nm)
- Variable intensity control
- · Color touchscreen control
- Conveyor belt direction reversible
- Easily adjustable UV LED elevator (3" stroke)
- Specially designed Teflon® coated Kevlar® belt
- Integrated heat exchanger for UV LED units
- Integrated exhaust blower/filter assists with cooling
- Heavy duty all aluminum construction
- Includes 200-240VAC Chiller <u>OR</u> 100-120VAC Chiller (Customer must choose desired voltage)

## Specifications:

- Power requirement: 100-240 vac, 50/60hz
- Conveyor speed range: 0.1" to 2.6"/second
- Maximum load weight: 30lbs
- Machine dimensions: 20"W x 21"T x 54"L
- Conveyor dimensions: 8"W x 3"T x 41"L
- UV curing window area = 6"W x 3"T x 6"L
- Weight: 117 lbs